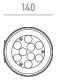

#### **Technical Features**

Power 16W Input voltage DC24V Insulation class III

Delivered flux  $640 \, \text{lm} \pm 10\%$ Light distribution type symmetrical Beam angle  $8^{\circ}$ ,  $12^{\circ}$ ,  $20^{\circ}$ ,  $30^{\circ}$ ,  $45^{\circ}$ 

Light colour / CCT RGB
CRI Source type LED
LED number 9

Power supply Not included Control DMX512
Protection index IP68

Lifetime 50,000 hours Ta=25°C

IK10