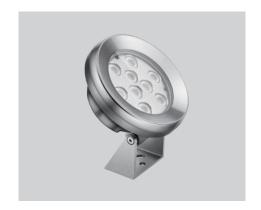

# **CATCH SPOT**

1102W16

Surface mounted LED spotlight for underwater applications

#### Construction

Impact resistance

MacAdam step

Stainless steel body, tempered glass cover, polycarbonate optical lenses.

#### **Finish Colours**

Stainless steel as standard colour. RAL colours on request.

CATCH SPOT 1102W16 PRODUCT DATASHEET