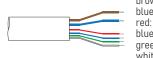

#### Wiring

Power/DMX input cable MALE connector 500mm

Power/DMX output cable FEMALE connector 500mm

brown: DC24V +
blue: DC24V red: DMX +
blue: DMX green: 
white: Address