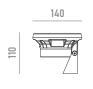

#### Installation

Surface mounted with adjustable bracket. Max. depth 2 meters.